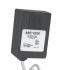

#### **Air Switch Remote Controller**

- Installs into existing sink hole (1-1/4") to operate disposer with plunger air switch.
- Perfect application for island counter tops or where electrical switch is unavailable.
- Plug-in: No wiring connections (continuously powered outlet required).

| Air Switch Base Unit                         |             |  |
|----------------------------------------------|-------------|--|
| Air Switch Remote Controller                 | ARC-4200    |  |
| Additional Air Switch Button Finish Options: |             |  |
| Chrome                                       | AS-4201-CH  |  |
| Satin Nickel                                 | AS-4201-SN  |  |
| Polished Brass                               | AS-4201-BR  |  |
| White                                        | AS-4201-WH  |  |
| Almond                                       | AS-4201-AL  |  |
| Biscuit                                      | AS-4201-BIS |  |