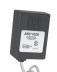

#### **Air Switch Remote Controller**

- Installs into existing sink hole (1-1/4") to operate disposer with plunger air switch.
- Perfect application for island counter tops or where electrical switch is unavailable.
- Plug-in: No wiring connections (continuously powered outlet required).

| Air Switch Base Unit                         |             |  |
|----------------------------------------------|-------------|--|
| Air Switch Remote Controller                 | ARC-4200    |  |
| Additional Air Switch Button Finish Options: |             |  |
| Chrome                                       | AS-4201-CH  |  |
| Satin Nickel                                 | AS-4201-SN  |  |
| Polished Brass                               | AS-4201-BR  |  |
| White                                        | AS-4201-WH  |  |
| Almond                                       | AS-4201-AL  |  |
| Biscuit                                      | AS-4201-BIS |  |