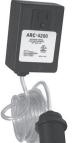

## **Air Switch Remote Controller**

- Installs into existing sink hole to operate disposer with plunger air switch.
- Perfect application for island contertops or where electricla switch is unavailable.

| Air Switch Base Unit                         |             |  |
|----------------------------------------------|-------------|--|
| Air Switch Remote Controller                 | ARC-4200    |  |
| Additional Air Switch Button Finish Options: |             |  |
| Chrome                                       | AS-4201-CH  |  |
| Satin Nickel                                 | AS-4201-SN  |  |
| Polished Brass                               | AS-4201-BR  |  |
| White                                        | AS-4201-WH  |  |
| Almond                                       | AS-4201-AL  |  |
| Biscuit                                      | AS-4201-BIS |  |
|                                              |             |  |