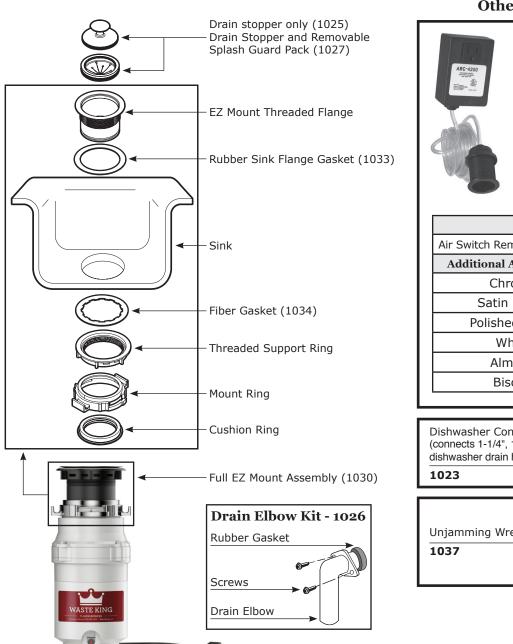

## **Illustrated Parts for L-111**

## **WASTE KING**

Replacement Power Cord Kit (1024)