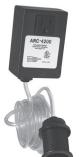

## **Air Switch Remote Controller**

 Installs into existing sink hole to operate disposer with plunger air switch.

No wiring conncetions or code restrictions.

| Air Switch Base Unit                         |  |  |
|----------------------------------------------|--|--|
| ARC-4200                                     |  |  |
| Additional Air Switch Button Finish Options: |  |  |
| AS-4201-CH                                   |  |  |
| AS-4201-SN                                   |  |  |
| AS-4201-BR                                   |  |  |
| AS-4201-WH                                   |  |  |
| AS-4201-AL                                   |  |  |
| AS-4201-BIS                                  |  |  |
|                                              |  |  |