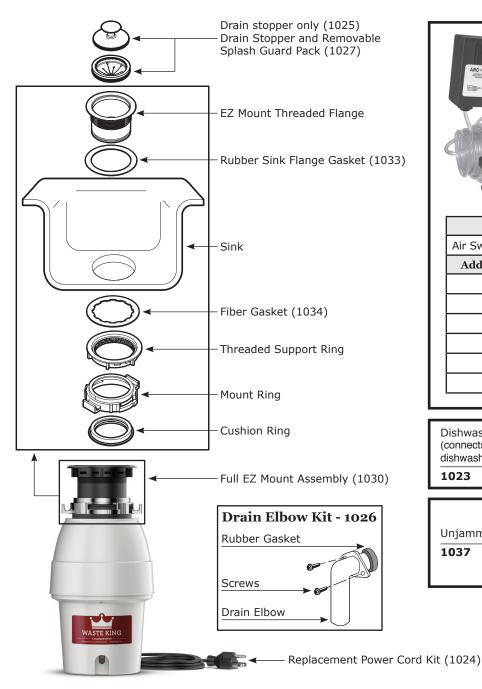

## **Illustrated Parts for L-2600**



## **Other Available Accessories**



## **Air Switch Remote Controller**

 Installs into existing sink hole to operate disposer with plunger air switch.



No wiring conncetions or code restrictions.

| Air Switch Base Unit                         |  |  |
|----------------------------------------------|--|--|
| ARC-4200                                     |  |  |
| Additional Air Switch Button Finish Options: |  |  |
| AS-4201-CH                                   |  |  |
| AS-4201-SN                                   |  |  |
| AS-4201-BR                                   |  |  |
| AS-4201-WH                                   |  |  |
| AS-4201-AL                                   |  |  |
| AS-4201-BIS                                  |  |  |
|