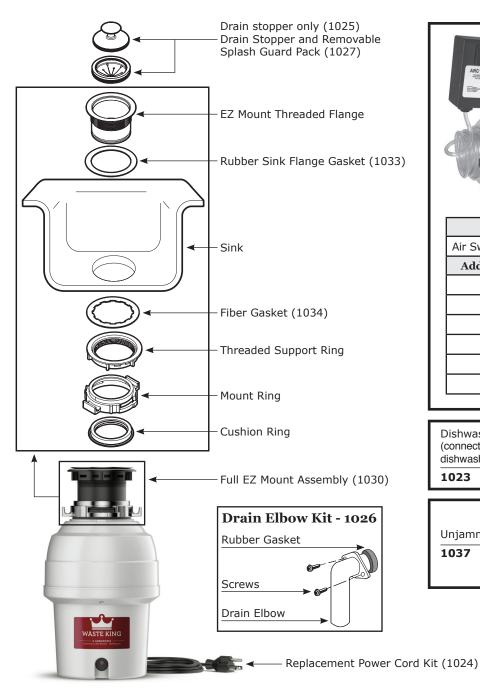

## **Illustrated Parts for L-3200**



## **Other Available Accessories**



## Air Switch Remote Controller

• Installs into existing sink hole to operate disposer with plunger air switch.



• No wiring conncetions or code restrictions.

| ADC 4200                                     |  |
|----------------------------------------------|--|
| ARC-4200                                     |  |
| Additional Air Switch Button Finish Options: |  |
| AS-4201-CH                                   |  |
| AS-4201-SN                                   |  |
| AS-4201-BR                                   |  |
| AS-4201-WH                                   |  |
| AS-4201-AL                                   |  |
| AS-4201-BIS                                  |  |
|                                              |  |

Dishwasher Connector Kit