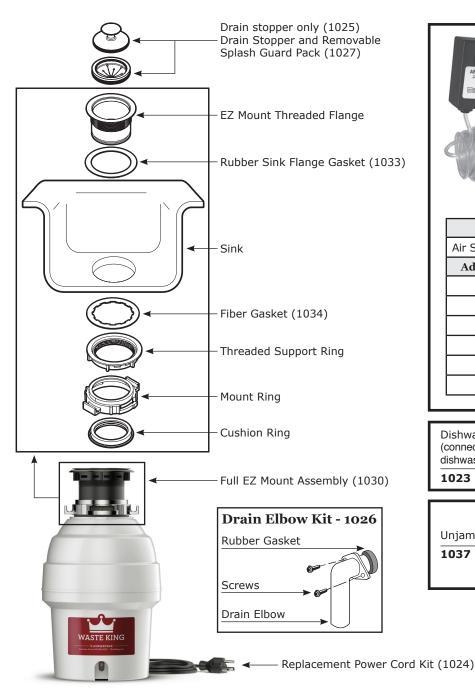

## **Illustrated Parts for L-3300**



## **Other Available Accessories**



## **Air Switch Remote Controller**

• Installs into existing sink hole to operate disposer with plunger air switch.



• No wiring conncetions or code restrictions.

| Air Switch Base Unit                         |  |
|----------------------------------------------|--|
| ARC-4200                                     |  |
| Additional Air Switch Button Finish Options: |  |
| AS-4201-CH                                   |  |
| AS-4201-SN                                   |  |
| AS-4201-BR                                   |  |
| AS-4201-WH                                   |  |
| AS-4201-AL                                   |  |
| AS-4201-BIS                                  |  |
|                                              |  |

Dishwasher Connector