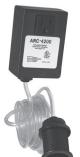

## **Air Switch Remote Controller**

• Installs into existing sink hole to operate disposer with plunger air switch.

• No wiring conncetions or code restrictions.

| Air Switch Base Unit                         |  |
|----------------------------------------------|--|
| ARC-4200                                     |  |
| Additional Air Switch Button Finish Options: |  |
| AS-4201-CH                                   |  |
| AS-4201-SN                                   |  |
| AS-4201-BR                                   |  |
| AS-4201-WH                                   |  |
| AS-4201-AL                                   |  |
| AS-4201-BIS                                  |  |
|                                              |  |