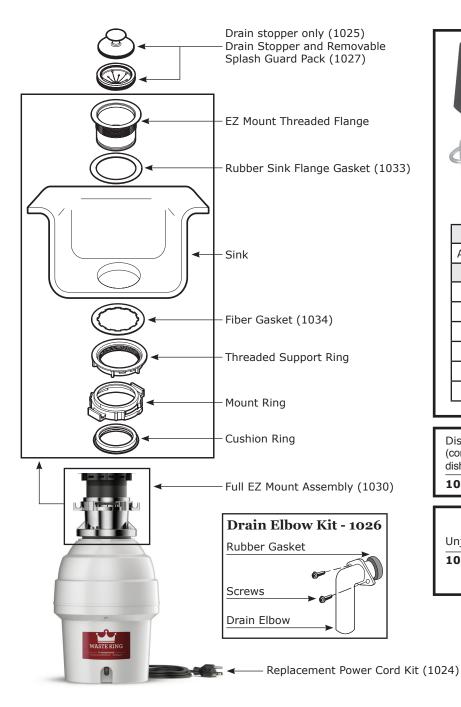

## **Illustrated Parts for L-5000TC**

Dishwasher Connector Kit -(connects 1-1/4", 1" and 3/4" outside diameter dishwasher drain hoses to the dishwasher inlet) **1023** 

| Unjamming Wrench |  |
|------------------|--|
| 1037             |  |

Disposal purchase comes with all Included Parts, Other Available Accessories can be purchased separately