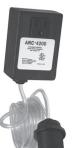

## Air Switch Remote Controller

• Installs into existing sink hole to operate disposer with plunger air switch.

• No wiring conncetions or code restrictions.

| Air Switch Base Unit                         |  |
|----------------------------------------------|--|
| ARC-4200                                     |  |
| Additional Air Switch Button Finish Options: |  |
| AS-4201-CH                                   |  |
| AS-4201-SN                                   |  |
| AS-4201-BR                                   |  |
| AS-4201-WH                                   |  |
| AS-4201-AL                                   |  |
| AS-4201-BIS                                  |  |
|                                              |  |