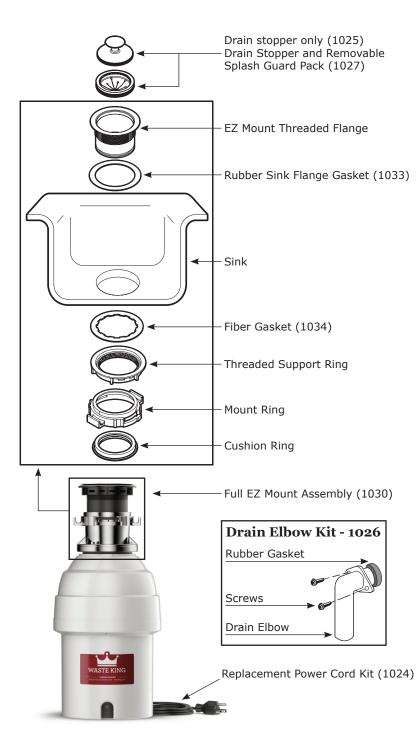

## **Illustrated Parts for L-8000TC**



## **Other Available Accessories**



## Air Switch Remote Controller

• Installs into existing sink hole to operate disposer with plunger air switch.



• No wiring conncetions or code restrictions.

| Air Switch Base Unit                         |  |
|----------------------------------------------|--|
| ARC-4200                                     |  |
| Additional Air Switch Button Finish Options: |  |
| AS-4201-CH                                   |  |
| AS-4201-SN                                   |  |
| AS-4201-BR                                   |  |
| AS-4201-WH                                   |  |
| AS-4201-AL                                   |  |
| AS-4201-BIS                                  |  |
|                                              |  |

Dishwasher Connector Kit