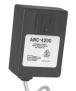

## **Air Switch Remote Controller**

- Installs into existing sink hole to operate disposer with plunger air switch.
- Perfect application for island contertops or where electricla switch is unavailable.
- No wiring conncetions or code restrictions.

| Air Switch Base Unit                         |             |
|----------------------------------------------|-------------|
| Air Switch Remote Controller                 | ARC-4200    |
| Additional Air Switch Button Finish Options: |             |
| Chrome                                       | AS-4201-CH  |
| Satin Nickel                                 | AS-4201-SN  |
| Polished Brass                               | AS-4201-BR  |
| White                                        | AS-4201-WH  |
| Almond                                       | AS-4201-AL  |
| Biscuit                                      | AS-4201-BIS |