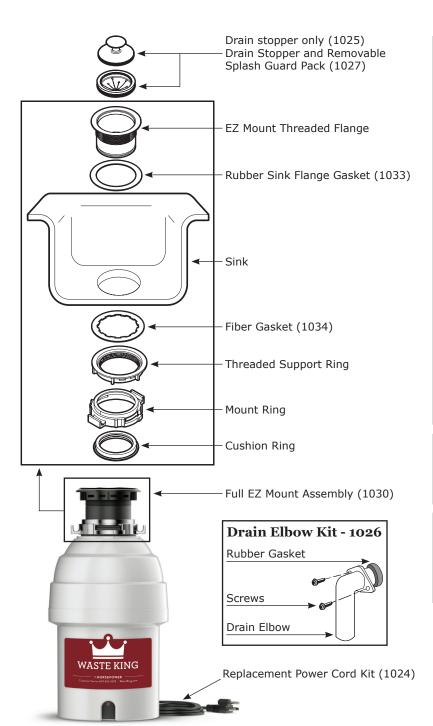

## **Illustrated Parts for L-8000**

## **WASTE KING**



## **Other Available Accessories**



## **Air Switch Remote Controller**

- Installs into existing sink hole to operate disposer with plunger air switch.
- Perfect application for island contertops or where electricla switch is unavailable.
- No wiring conncetions or code restrictions.

| Air Switch Base Unit                         |             |
|----------------------------------------------|-------------|
| Air Switch Remote Controller                 | ARC-4200    |
| Additional Air Switch Button Finish Options: |             |
| Chrome                                       | AS-4201-CH  |
| Satin Nickel                                 | AS-4201-SN  |
| Polished Brass                               | AS-4201-BR  |
| White                                        | AS-4201-WH  |
| Alm