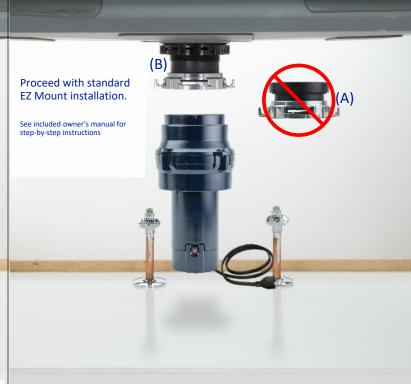

## **291PC-AP**

1/3 horsepower List Price -\$118.45

For installation using the 3-bolt mount adapter (A), retain existing Mounting Hardware (B) and Lower Mount Ring (C) from old disposal unit.

For installation on EZ Mount flange, discard adapter (A), retain existing Mounting Hardware (B), and install disposal directly to sink flange.