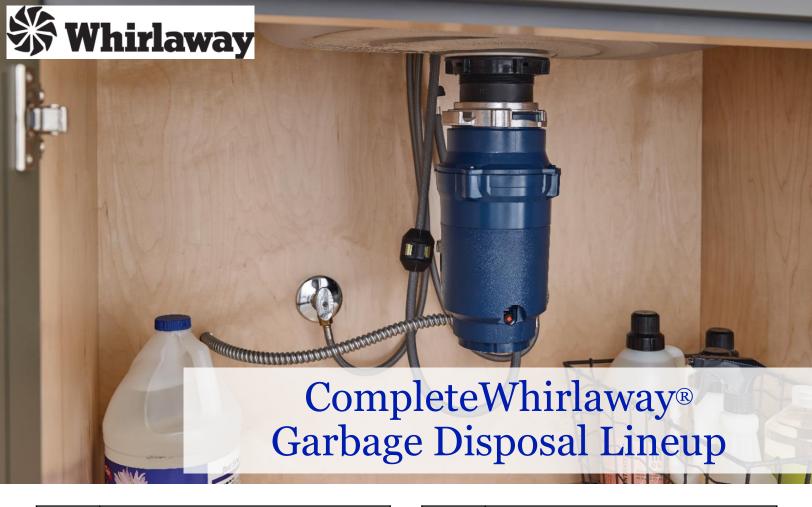

# Adaptable Platform Garbage Disposal

## **Easy, Adaptable Installation**

- Adaptable Platform disposals are designed to mount to most existing mounting platforms, allowing the existing mounting hardware to remain in place.
- AP SKUs compatible with most existing EZ Mount sink flanges.
- Included adapter fits most existing 3-Bolt Mount sink flanges.

## Save time and money

- Pre-installed power cord, no additional purchase
- No included mounting hardware means added savings and less labor.

## High speed permanent magnet motor

- Achieves full speed quickly, helping reduce the possibility of a jam.

# **Corrosion-resistant grind chamber**

 Reinforced polymer grind chamber will not rust + extends disposal life