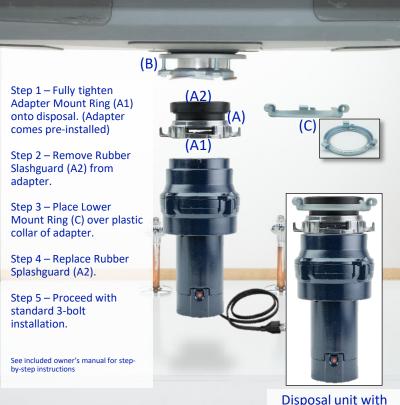

## **291PC-AP**

1/3 horsepower List Price -\$118.45

For installation using the 3-bolt mount adapter (A), retain existing Mounting Hardware (B) and Lower Mount Ring (C) from old disposal unit.

For installation on EZ Mount flange, discard adapter (A), retain existing Mounting Hardware (B), and install disposal directly to sink flange.