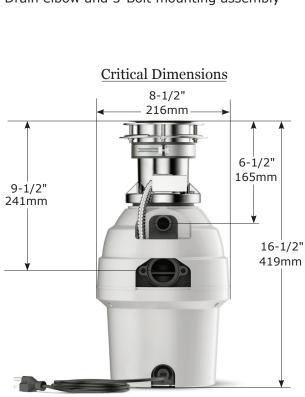

#### Ten Year Limited Warranty

If the disposal develops a material or mechanical defect during the warranty period, Waste King will replace it free of charge.

| Specification Detail                 |                                          |
|--------------------------------------|------------------------------------------|
| Motor Horsepower                     | 3/4 H.P.                                 |
| R.P.M.                               | 2700                                     |
| Mount                                | 3-Bolt Mount                             |
| Sound Insulation                     | Yes                                      |
| Warranty                             | Ten Year Limited                         |
| Voltage,HZ                           | 115, 60                                  |
| Current-Amps                         | 7.0                                      |
| Power Cord                           | Pre-Installed                            |
| Motor Type                           | Permanent Magnet                         |
| On/Off Control                       | Stopper Controlled                       |
| Drain Connection Size                | 1-1/2 inch drainpipe                     |
| Dishwasher Compatibility             | 7/8 inch rubber dishwasher<br>drain hose |
| Maximum Sink Thickness               | 1/2 inch                                 |
| Sink Flange Material                 | Stainless Steel                          |
| Sink Flange Finish                   | Stainless Steel                          |
| Splash Guard                         | No                                       |
| Feed                                 | Batch                                    |
| Internal Grind<br>Component Material | Stainless Steel                          |
| Grind Chamber Material               | Reinforced Polymer                       |
| Overload Protector                   | Manual Reset Type                        |
|                                      |                                          |