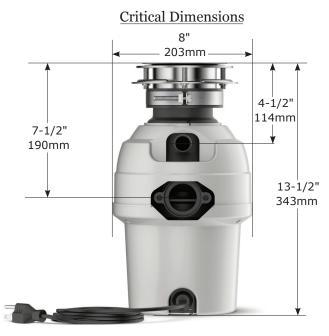

## Eight Year Limited Warranty

If the disposal develops a material or mechanical defect during the warranty period, Waste King will replace it free of charge.

| Specification Detail                 |                                          |
|--------------------------------------|------------------------------------------|
| Motor Horsepower                     | 3/4 H.P.                                 |
| R.P.M.                               | 2700                                     |
| Mount                                | 3-Bolt Mount                             |
| Sound Insulation                     | Yes                                      |
| Warranty                             | Eight Year Limited                       |
| Voltage,HZ                           | 115, 60                                  |
| Current-Amps                         | 6.0                                      |
| Power Cord                           | Pre-Installed                            |
| Motor Type                           | Permanent Magnet                         |
| On/Off Control                       | Wall Switch                              |
| Drain Connection Size                | 1-1/2 inch drainpipe                     |
| Dishwasher Compatibility             | 7/8 inch rubber dishwasher<br>drain hose |
| Maximum Sink Thickness               | 1/2 inch                                 |
| Sink Flange Material                 | Stainless Steel                          |
| Sink Flange Finish                   | Stainless Steel                          |
| Splash Guard                         | Not Removable                            |
| Feed                                 | Continuous                               |
| Internal Grind<br>Component Material | Stainless Steel                          |
| Grind Chamber Material               | Reinforced Polymer                       |
| Overload Protector                   | Manual Reset Type                        |