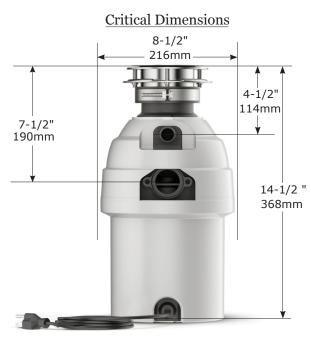

## Ten Year Limited Warranty

If the disposal develops a material or mechanical defect during the warranty period, Waste King will replace it free of charge.

| $\mathbf{O} \cup \mathbf{O}$         |                                          |
|--------------------------------------|------------------------------------------|
| Specification Detail                 |                                          |
| Motor Horsepower                     | 3/4 H.P.                                 |
| R.P.M.                               | 2700                                     |
| Mount                                | 3-Bolt Mount                             |
| Sound Insulation                     | Yes                                      |
| Warranty                             | Ten Year Limited                         |
| Voltage,HZ                           | 115, 60                                  |
| Current-Amps                         | 6.0                                      |
| Power Cord                           | Pre-Installed                            |
| Motor Type                           | Permanent Magnet                         |
| On/Off Control                       | Wall Switch                              |
| Drain Connection Size                | 1-1/2 inch drainpipe                     |
| Dishwasher Compatibility             | 7/8 inch rubber dishwasher<br>drain hose |
| Maximum Sink Thickness               | 1/2 inch                                 |
| Sink Flange Material                 | Stainless Steel                          |
| Sink Flange Finish                   | Stainless Steel                          |
| Splash Guard                         | Not Removable                            |
| Feed                                 | Continuous                               |
| Internal Grind<br>Component Material | Stainless Steel                          |
| Grind Chamber Material               | Reinforced Polymer                       |
| Overload Protector                   | Manual Reset Type                        |