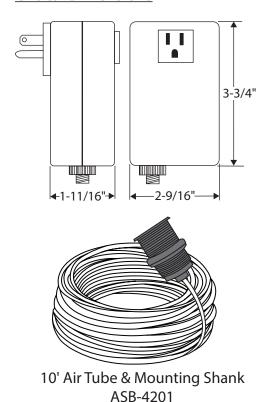

#### **Included Components:**

 Disposal air switch controller with 10' air tubing and button mounting assembly

#### **Critical Dimensions**

Disposal Air

Required

| Specification Detail |        |
|----------------------|--------|
| Air Tubing Size      | 1/8"   |
| Mounting Hole Size   | 1-3/8" |
| Air Tube Length      | 10'    |
| Wall Receptacle      | 120V   |