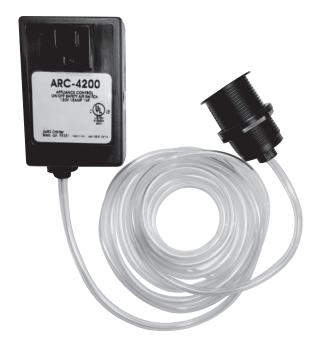

#### **Included Components:**

 Disposal air switch controller with 10' air tubing and button mounting assembly

## **Warranty & Assurance:**

 1 year limited warranty on manufacturer's defects to the original consumer purchaser

Model: ARC-4200