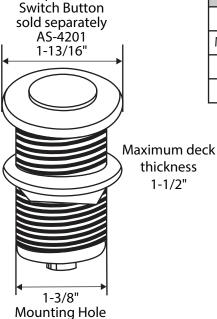

### **Disposal Air Switch Button Description:**

- Installs into existing sink or counter hole to operate disposal with a plunger style air switch
- Perfect application for island installations or where electrical wall switch is unavailable
- For use with all Moen disposals
- Requires 120V electrical outlet under sink
- Finished button required for installation sold separately in variety of finish options

#### **Critical Dimensions**

Disposal Air

Required

| Specification Detail |        |
|----------------------|--------|
| Air Tubing Size      | 1/8"   |
| Mounting Hole Size   | 1-3/8" |
| Air Tube Length      | 10'    |
| Wall Receptacle      | 120V   |