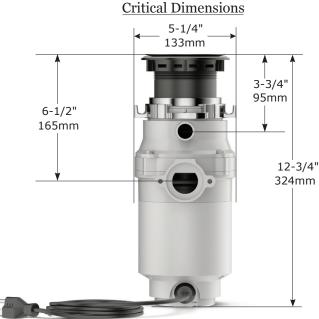

## Specifications

## Two Year Limited Warranty

If the disposal develops a material or mechanical defect during the warranty period, Waste King will replace it free of charge.

| Specification Detail                 |                                          |
|--------------------------------------|------------------------------------------|
| Motor Horsepower                     | 1/3 H.P.                                 |
| R.P.M.                               | 1900                                     |
| Mount                                | EZ Mount                                 |
| Sound Insulation                     | No                                       |
| Warranty                             | Two Year Limited                         |
| Voltage,HZ                           | 115, 60                                  |
| Current-Amps                         | 4.0                                      |
| Power Cord                           | Pre-Installed                            |
| Motor Type                           | Permanent Magnet                         |
| On/Off Control                       | Wall Switch                              |
| Drain Connection Size                | 1-1/2 inch drainpipe                     |
| Dishwasher Compatibility             | 7/8 inch rubber dishwasher<br>drain hose |
| Maximum Sink Thickness               | 1/2 inch                                 |
| Sink Flange Material                 | Celcon                                   |
| Sink Flange Finish                   | Stainless Steel                          |
| Splash Guard                         | Removable                                |
| Feed                                 | Continuous                               |
| Internal Grind<br>Component Material | Galvanized Steel                         |
| Grind Chamber Material               | Reinforced Polymer                       |
| Overload Protector                   | Manual Reset Type                        |