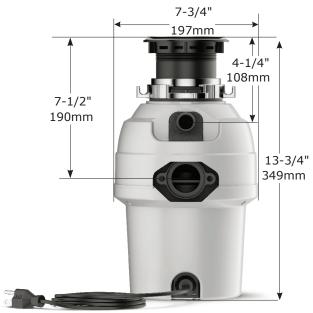

ding power and reduces jams
- · Lined with insulation to reduce sound
- Pre-installed power cord for easy plug-in install, no hardwiring or separate purchase required
- Stainless steel grinding components
- Reinforced polymer grind chamber resists corrosion and extends disposal life
- Continuous feed disposal activates via a wall switch or sink-mounted air switch
- Compact, lightweight design saves space
- Removable, replaceable splash guard
- Safe to use with properly sized septic tanks
- Front-mounted reset button

## **Included Components**

- Waste King L-3200 EZ Mount Disposal Unit
- Pre-installed power cord
- Removable splash guard
- Celcon sink flange and drain stopper
- Drain elbow and EZ-Mount mounting assembly

# Model L-3200

**WASTE KING** 







# <u>Critical Dimensions</u>



Weight 8.6 lbs.

## **Eight Year Limited Warranty**

If the disposal develops a material or mechanical defect during the warranty period, Waste King will replace it free of charge.

| Specification Detail                 |                                          |
|--------------------------------------|------------------------------------------|
| Motor Horsepower                     | 3/4 H.P.                                 |
| R.P.M.                               | 2700                                     |
| Mount                                | EZ Mount                                 |
| Sound Insulation                     | Yes                                      |
| Warranty                             | Eight Year Limited                       |
| Voltage,HZ