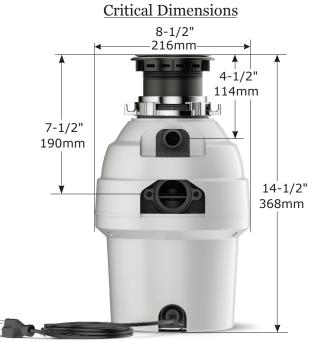

Weight 10 lbs.

## Ten Year Limited Warranty

If the disposal develops a material or mechanical defect during the warranty period, Waste King will replace it free of charge.

| Specification Detail                 |                                          |
|--------------------------------------|------------------------------------------|
| Motor Horsepower                     | 3/4 H.P.                                 |
| R.P.M.                               | 2700                                     |
| Mount                                | EZ Mount                                 |
| Sound Insulation                     | Yes                                      |
| Warranty                             | Ten Year Limited                         |
| Voltage,HZ                           | 115, 60                                  |
| Current-Amps                         | 6.0                                      |
| Power Cord                           | Pre-Installed                            |
| Motor Type                           | Permanent Magnet                         |
| On/Off Control                       | Wall Switch                              |
| Drain Connection Size                | 1-1/2 inch drainpipe                     |
| Dishwasher Compatibility             | 7/8 inch rubber dishwasher<br>drain hose |
| Maximum Sink Thickness               | 1/2 inch                                 |
| Sink Flange Material                 | Celcon                                   |
| Sink Flange Finish                   | Stainless Steel                          |
| Splash Guard                         | Removable                                |
| Feed                                 | Continuous                               |
| Internal Grind<br>Component Material | Stainless Steel                          |
| Grind Chamber Material               | Reinforced Polymer                       |
| Overload Protector                   | Manual Reset Type                        |