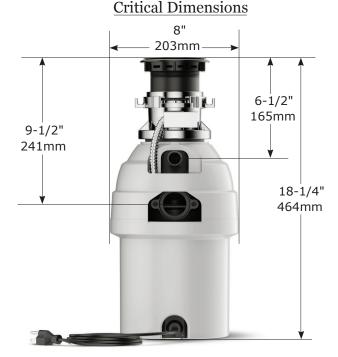

# Specifications

## **Ten Year Limited Warranty**

If the disposal develops a material or mechanical defect during the warranty period, Waste King will replace it free of charge.

| Specification Detail                 |                                       |
|--------------------------------------|---------------------------------------|
| Motor Horsepower                     | 1 H.P.                                |
| R.P.M.                               | 2800                                  |
| Mount                                | EZ Mount                              |
| Sound Insulation                     | Yes                                   |
| Warranty                             | Ten Year Limited                      |
| Voltage,HZ                           | 115, 60                               |
| Current-Amps                         | 7.0                                   |
| Power Cord                           | Pre-Installed                         |
| Motor Type                           | Permanent Magnet                      |
| On/Off Control                       | Stopper Controlled                    |
| Drain Connection Size                | 1-1/2 inch drainpipe                  |
| Dishwasher Compatibility             | 7/8 inch rubber dishwasher drain hose |
| Maximum Sink Thickness               | 1/2 inch                              |
| Sink Flange Material                 | Celcon                                |
| Sink Flange Finish                   | Stainless Steel                       |
| Splash Guard                         | No                                    |
| Feed                                 | Batch                                 |
| Internal Grind<br>Component Material | Stainless Steel                       |
| Grind Chamber Material               | Reinforced Polymer                    |
| Overload Protector                   | Manual Reset Type                     |